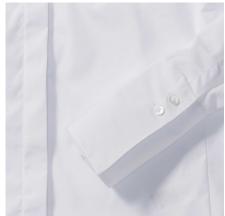

# **Specification**

RUSSELL ULTIMATE STRETCH Women's Long Sleeve Shirt.Our shirt is made of revolutionary LYCRA T400 fiber.This innovative fiber gently pulls material from all directions to maintain the shape of the shirt and its cut all day. Strung, button-free collar, cuffed button, round button edges.75% Cotton / 25% Elastomultiester, 125 g / m2. Wash at 40 degrees.