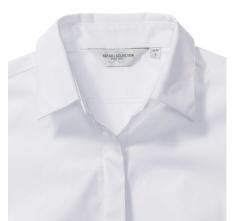

# **Specification**

RUSSELL ULTIMATE STRETCH Women's Long Sleeve Shirt.Our shirt is made of revolutionary LYCRA T400 fiber.This innovative fiber gently pulls material from all directions to maintain the shape of the shirt and its cut all day. Strung, button-free collar, cuffed button, round button edges.75% Cotton / 25% Elastomultiester, 125 g / m2. Wash at 40 degrees.