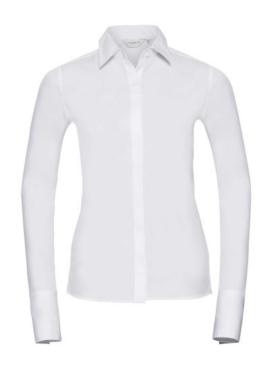

# RUSSELL ULTIMATE STRETCH WOMEN'S LONG SLEEVE SHIRT

# **Specification**

RUSSELL ULTIMATE STRETCH Women's Long Sleeve Shirt.Our shirt is made of revolutionary LYCRA T400 fiber.This innovative fiber gently pulls material from all directions to maintain the shape of the shirt and its cut all day. Strung, button-free collar, cuffed button, round button edges.75% Cotton / 25% Elastomultiester, 125 g / m2. Wash at 40 degrees.