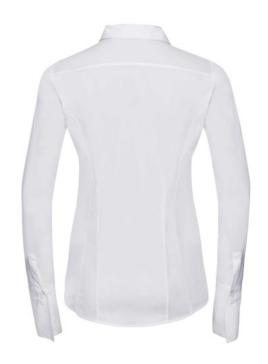

# RUSSELL ULTIMATE STRETCH WOMEN'S LONG SLEEVE SHIRT

# **Specification**

RUSSELL ULTIMATE STRETCH Women's Long Sleeve Shirt.Our shirt is made of revolutionary LYCRA T400 fiber.This innovative fiber gently pulls material from all directions to maintain the shape of the shirt and its cut all day. Strung, button-free collar, cuffed button, round button edges.75% Cotton / 25% Elastomultiester, 125 g / m2. Wash at 40 degrees.