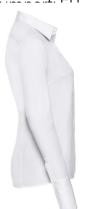

# RUSSELL ULTIMATE STRETCH WOMEN'S LONG SLEEVE SHIRT

# **Specification**

RUSSELL ULTIMATE STRETCH Women's Long Sleeve Shirt.Our shirt is made of revolutionary LYCRA T400 fiber.This innovative fiber gently pulls material from all directions to maintain the shape of the shirt and its cut all day. Strung, button-free collar, cuffed button, round button edges.75% Cotton / 25% Elastomultiester, 125 g / m2. Wash at 40 degrees.